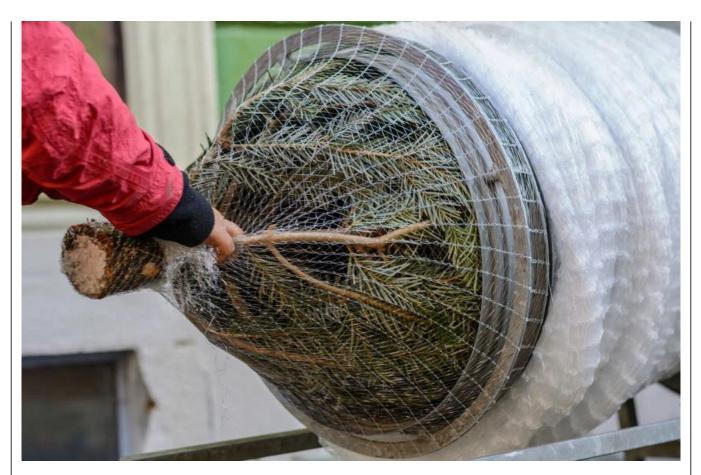

### Strong monofilament christmas tree net LZ45x300m

Strong monofilament net with the best LZ-type weave. LZ45 net is dedicated for funnels with maximal diameter 45cm. **Each sleeve has 300m length.** 

Our net is widely used by growers and retailers in Western and Eastern Europe. It has been used for years on such demanding markets as Germany and Danmark.

Our net is dedicated for **both manual and automated packing.** 

#### Specification:

- Weave type: LZ
- Diameter: 45cm
- One sleeve length: 300m
- Color: white
- Material: monofilament
- Can be used with automated machines

We are the direct distributor of Timbernet christmas tree netting. In our offer you can find LZ25, LZ34, LZ45, LZ55 and funnels for those nets.