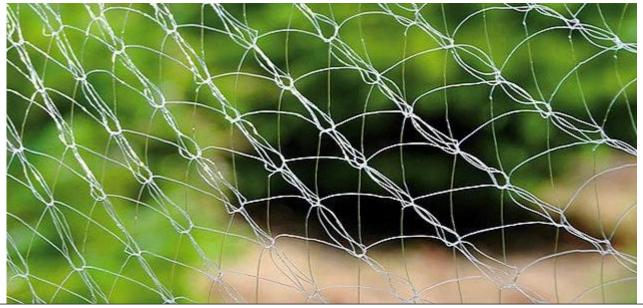

### Strong monofilament christmas tree net LZ45x300m

Strong monofilament net with the best LZ-type weave. LZ45 net is dedicated for funnels with maximal diameter 45cm. **Each sleeve has 300m length.** 

#### Specification:

- Weave type: LZ
- Diameter: 45cm
- One sleeve length: 300m
- Color: white
- Material: monofilament
- Can be used with automated machines

We are the direct distributor of Timbernet christmas tree netting. In our offer you can find LZ25, LZ34, LZ45, LZ55 and funnels for those nets.