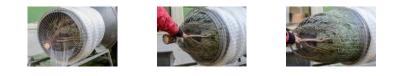

### Strong monofilament christmas tree net LZ45x300m

Strong monofilament net with the best LZ-type weave. LZ45 net is dedicated for funnels with maximal diameter 45cm. **Each sleeve has 300m length.** 

Our net is widely used by growers and retailers in Western and Eastern Europe. It has been used for years on such demanding markets as Germany and Danmark.

Our net is dedicated for **both manual and automated packing.** 

#### Specification:

- Weave type: LZ
- Diameter: 45cm
- One sleeve length: 300m
- Color: white
- Material: monofilament
- Can be used with automated machines

We are the direct distributor of Timbernet christmas tree netting. In our offer you can find LZ25, LZ34, LZ45, LZ55 and funnels for those nets.