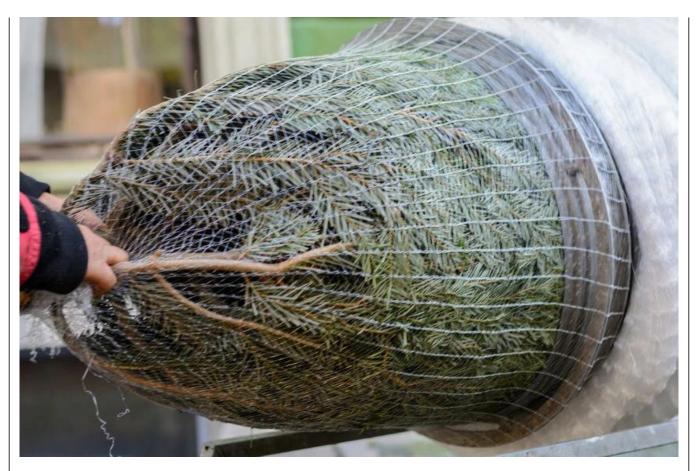

### Strong monofilament christmas tree net LZ45x300m

Strong monofilament net with the best LZ-type weave. LZ45 net is dedicated for funnels with maximal diameter 45cm. **Each sleeve has 300m length.** 

Our net is widely used by growers and retailers in Western and Eastern Europe. It has been used for years on such demanding markets as Germany and Danmark.

Our net is dedicated for **both manual and automated packing.** 

#### Specification:

- Weave type: LZ
- Diameter: 45cm
- One sleeve length: 300m
- Color: white
- Material: monofilament
- Can be used with automated machines

We are the direct distributor of Timbernet christmas tree netting. In our offer you can find LZ25, LZ34, LZ45, LZ55 and funnels for those nets.