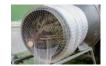

Our net is widely used by growers and retailers in Western and Eastern Europe. It has been used for years on such demanding markets as Germany and Danmark.

Our net is dedicated for **both manual and automated packing.** 

## **Specification:**

Weave type: LZDiameter: 25cm

One sleeve length: 300mTotal length of 10pcs: 3000m

• Color: white

• Material: monofilament

• Can be used with automated machines

**We are the direct distributor** of Timbernet christmas tree netting. In our offer you can find LZ25, LZ34, LZ45, LZ55 and funnels for those nets.