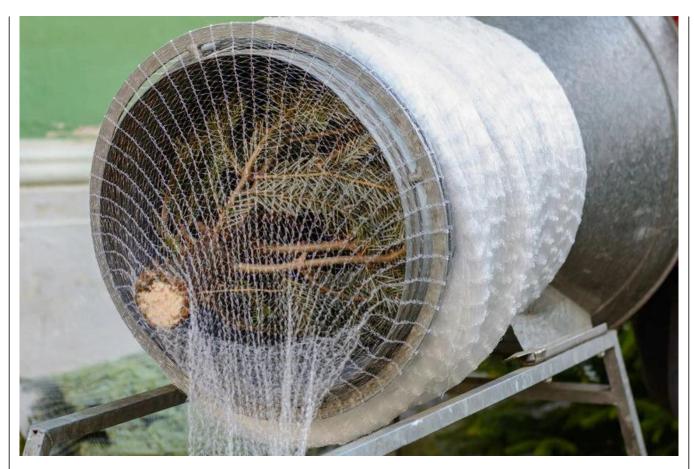

## PRODUCT DESCRIPTION

Set of 10 pieces of strong monofilament christmas tree net LZ25x300m

Strong monofilament net with the best LZ-type weave. LZ25 net is dedicated for funnels with maximal diameter 25cm. **Each sleeve has 300m length.** 

Our net is widely used by growers and retailers in Western and Eastern Europe. It has been used for years on such demanding markets as Germany and Danmark.

Our net is dedicated for **both manual and automated packing.** 

## **Specification:**

Weave type: LZDiameter: 25cm

One sleeve length: 300mTotal length of 10pcs: 3000m

• Color: white

• Material: monofilament

• Can be used with automated machines

**We are the direct distributor** of Timbernet christmas tree netting. In our offer you can find LZ25, LZ34, LZ45, LZ55 and funnels for those nets.