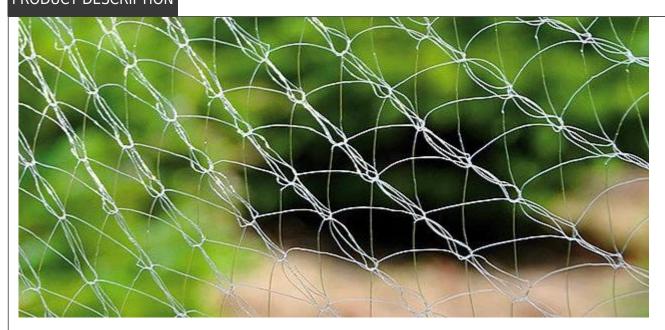

## PRODUCT DESCRIPTION

Set of 10 pieces of strong monofilament christmas tree net LZ25x300m

Strong monofilament net with the best LZ-type weave. LZ25 net is dedicated for funnels with maximal diameter 25cm. **Each sleeve has 300m length.** 

## **Specification:**

Weave type: LZDiameter: 25cm

One sleeve length: 300mTotal length of 10pcs: 3000m

• Color: white

• Material: monofilament

• Can be used with automated machines

**We are the direct distributor** of Timbernet christmas tree netting. In our offer you can find LZ25, LZ34, LZ45, LZ55 and funnels for those nets.