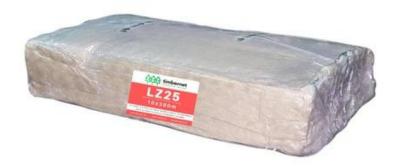

## LZ25 CHRISTMAS TREE NETTING 25CM X 300M - 10 PCS

CENA:

585,00 PLN

SHIPPING TIME: 24H

Manufacturer:

## PRODUCT DESCRIPTION

Set of 10 pieces of strong monofilament christmas tree net LZ25x300m

Strong monofilament net with the best LZ-type weave. LZ25 net is dedicated for funnels with maximal diameter 25cm. **Each sleeve has 300m length.** 