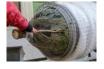

Our net is widely used by growers and retailers in Western and Eastern Europe. It has been used for years on such demanding markets as Germany and Danmark.

Our net is dedicated for **both manual and automated packing.** 

## **Specification:**

Weave type: LZDiameter: 25cm

One sleeve length: 300mTotal length of 10pcs: 3000m

• Color: white

• Material: monofilament

• Can be used with automated machines

**We are the direct distributor** of Timbernet christmas tree netting. In our offer you can find LZ25, LZ34, LZ45, LZ55 and funnels for those nets.