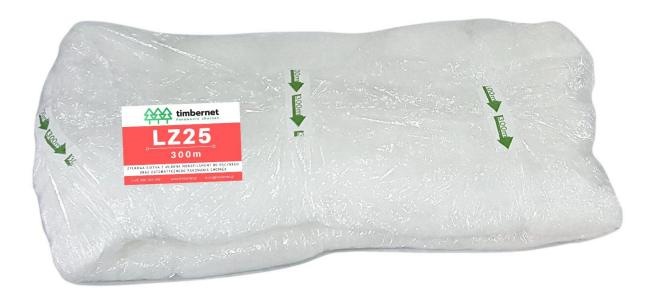

## LZ25 CHRISTMAS TREE NETTING 25CM X 300M

CENA:

63,00 PLN

SHIPPING TIME: 3 DNI ROBOCZE

Manufacturer:

## PRODUCT DESCRIPTION

Strong monofilament christmas tree net LZ25x300m

Strong monofilament net with the best LZ-type weave. LZ25 net is dedicated for funnels with maximal diameter 25cm. **Each sleeve has 300m length.** 