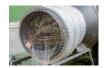

## PRODUCT DESCRIPTION

Strong monofilament christmas tree net LZ25x300m

Strong monofilament net with the best LZ-type weave. LZ25 net is dedicated for funnels with maximal diameter 25cm. **Each sleeve has 300m length.** 

## **Specification:**

Weave type: LZDiameter: 25cm

• One sleeve length: 300m

• Color: white

• Material: monofilament

• Can be used with automated machines

**We are the direct distributor** of Timbernet christmas tree netting. In our offer you can find LZ25, LZ34, LZ45, LZ55 and funnels for those nets.