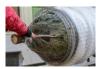

## PRODUCT DESCRIPTION

Strong monofilament christmas tree net LZ25x300m

Strong monofilament net with the best LZ-type weave. LZ25 net is dedicated for funnels with maximal diameter 25cm. **Each sleeve has 300m length.** 

Our net is widely used by growers and retailers in Western and Eastern Europe. It has been used for years on such demanding markets as Germany and Danmark.

Our net is dedicated for **both manual and automated packing.** 

## **Specification:**

Weave type: LZDiameter: 25cm

• One sleeve length: 300m

• Color: white

• Material: monofilament

• Can be used with automated machines

**We are the direct distributor** of Timbernet christmas tree netting. In our offer you can find LZ25, LZ34, LZ45, LZ55 and funnels for those nets.