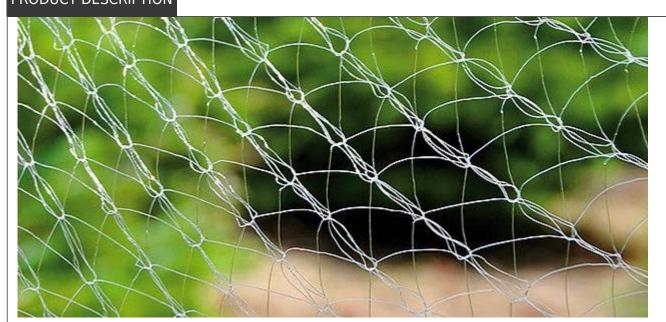

## PRODUCT DESCRIPTION

Strong monofilament christmas tree net LZ25x300m

Strong monofilament net with the best LZ-type weave. LZ25 net is dedicated for funnels with maximal diameter 25cm. **Each sleeve has 300m length.** 

## **Specification:**

Weave type: LZDiameter: 25cm

• One sleeve length: 300m

• Color: white

• Material: monofilament

• Can be used with automated machines

**We are the direct distributor** of Timbernet christmas tree netting. In our offer you can find LZ25, LZ34, LZ45, LZ55 and funnels for those nets.