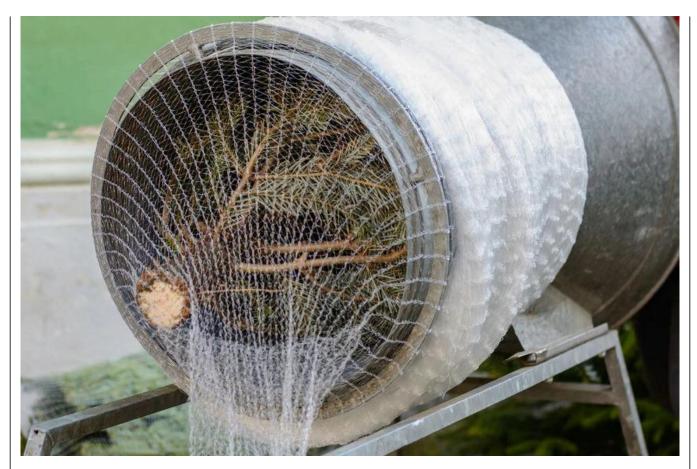

Our net is widely used by growers and retailers in Western and Eastern Europe. It has been used for years on such demanding markets as Germany and Danmark.

Our net is dedicated for **both manual and automated packing.** 

## **Specification:**

Weave type: LZDiameter: 25cm

• One sleeve length: 300m

• Color: white

• Material: monofilament

• Can be used with automated machines

**We are the direct distributor** of Timbernet christmas tree netting. In our offer you can find LZ25, LZ34, LZ45, LZ55 and funnels for those nets.