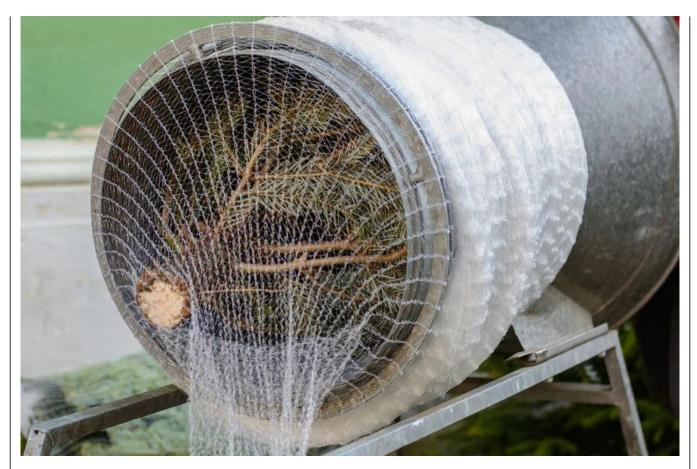

### Strong monofilament christmas tree net LZ55x300m

Strong monofilament net with the best LZ-type weave. LZ55 net is dedicated for funnels with maximal diameter 55cm. **Each sleeve has 300m length.** 

Our net is widely used by growers and retailers in Western and Eastern Europe. It has been used for years on such demanding markets as Germany and Danmark.

Our net is dedicated for both manual and automated packing.

## **Specification:**

Weave type: LZDiameter: 55cm

• One sleeve length: 300m

• Color: white

• Material: monofilament

• Can be used with automated machines

**We are the direct distributor** of Timbernet christmas tree netting. In our offer you can find LZ25, LZ34, LZ45, LZ55 and funnels for those nets.