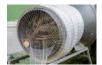

### Strong monofilament christmas tree net LZ55x300m

Strong monofilament net with the best LZ-type weave. LZ55 net is dedicated for funnels with maximal diameter 55cm. **Each sleeve has 300m length.** 

Our net is widely used by growers and retailers in Western and Eastern Europe. It has been used for years on such demanding markets as Germany and Danmark.

Our net is dedicated for both manual and automated packing.