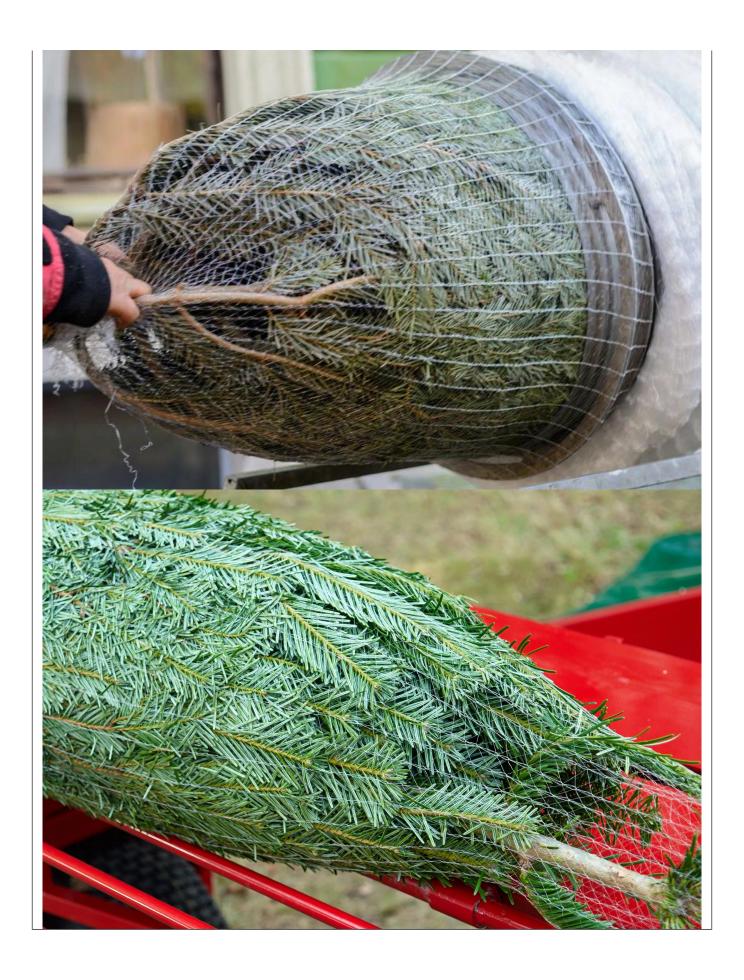

### Strong monofilament christmas tree net LZ55x300m

Strong monofilament net with the best LZ-type weave. LZ55 net is dedicated for funnels with maximal diameter 55cm. **Each sleeve has 300m length.** 

Our net is widely used by growers and retailers in Western and Eastern Europe. It has been used for years on such demanding markets as Germany and Danmark.

Our net is dedicated for both manual and automated packing.

## **Specification:**

Weave type: LZDiameter: 55cm

• One sleeve length: 300m

• Color: white

• Material: monofilament

• Can be used with automated machines

**We are the direct distributor** of Timbernet christmas tree netting. In our offer you can find LZ25, LZ34, LZ45, LZ55 and funnels for those nets.