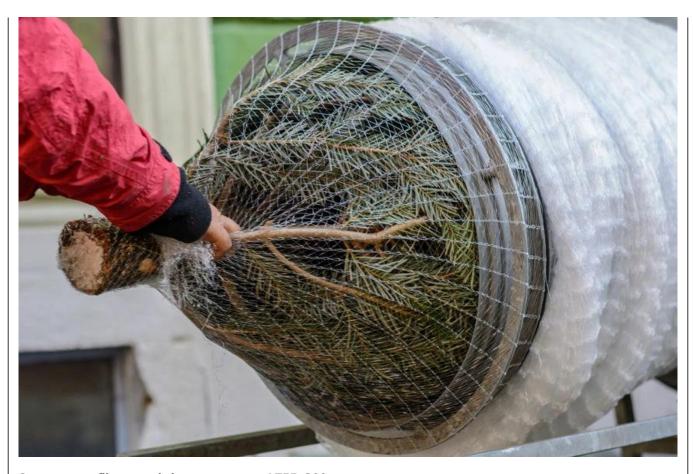

### Strong monofilament christmas tree net LZ55x300m

Strong monofilament net with the best LZ-type weave. LZ55 net is dedicated for funnels with maximal diameter 55cm. **Each sleeve has 300m length.** 

Our net is widely used by growers and retailers in Western and Eastern Europe. It has been used for years on such demanding markets as Germany and Danmark.

Our net is dedicated for both manual and automated packing.