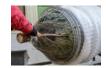

### Strong monofilament christmas tree net LZ55x300m

Strong monofilament net with the best LZ-type weave. LZ55 net is dedicated for funnels with maximal diameter 55cm. **Each sleeve has 300m length.** 

Our net is widely used by growers and retailers in Western and Eastern Europe. It has been used for years on such demanding markets as Germany and Danmark.

Our net is dedicated for both manual and automated packing.