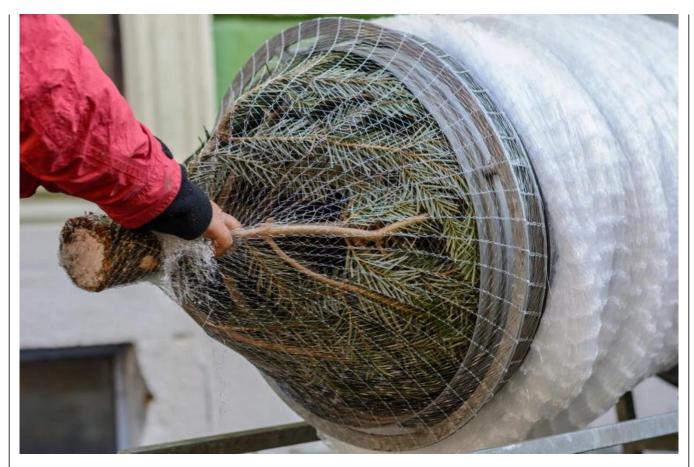

## PRODUCT DESCRIPTION

Set of 10 pieces of strong monofilament christmas tree net LZ45x300m

Strong monofilament net with the best LZ-type weave. LZ45 net is dedicated for funnels with maximal diameter 45cm. **Each sleeve has 300m length.** 

Our net is widely used by growers and retailers in Western and Eastern Europe. It has been used for years on such demanding markets as Germany and Danmark.

Our net is dedicated for both manual and automated packing.

## **Specification:**

Weave type: LZDiameter: 45cm

One sleeve length: 300mTotal length of 10pcs: 3000m

• Color: white

• Material: monofilament

• Can be used with automated machines

**We are the direct distributor** of Timbernet christmas tree netting. In our offer you can find LZ25, LZ34, LZ45, LZ55 and funnels for those nets.