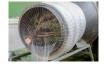

## PRODUCT DESCRIPTION

Set of 10 pieces of strong monofilament christmas tree net LZ45x300m

Strong monofilament net with the best LZ-type weave. LZ45 net is dedicated for funnels with maximal diameter 45cm. **Each sleeve has 300m length.** 

Our net is widely used by growers and retailers in Western and Eastern Europe. It has been used for years on such demanding markets as Germany and Danmark.

Our net is dedicated for both manual and automated packing.

## **Specification:**

Weave type: LZDiameter: 45cm

One sleeve length: 300mTotal length of 10pcs: 3000m

• Color: white

• Material: monofilament

• Can be used with automated machines

**We are the direct distributor** of Timbernet christmas tree netting. In our offer you can find LZ25, LZ34, LZ45, LZ55 and funnels for those nets.