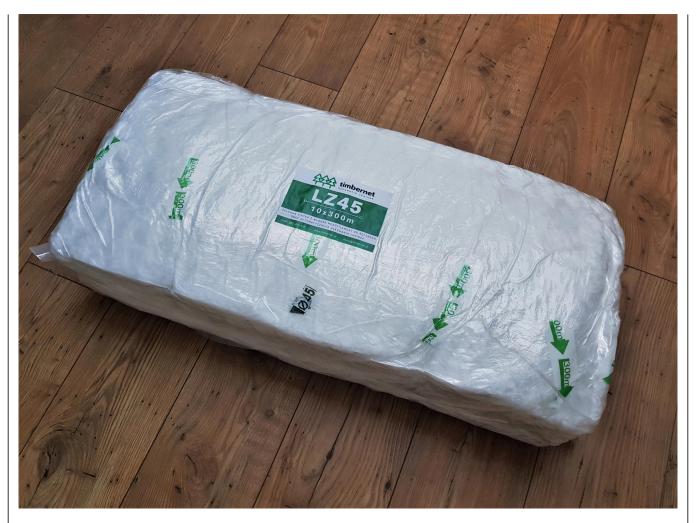

## LZ45 CHRISTMAS TREE NETTING 45CM X 300M - 10 PCS

CENA:

670,00 PLN

SHIPPING TIME: 24H

Manufacturer:

## PRODUCT DESCRIPTION

Set of 10 pieces of strong monofilament christmas tree net LZ45x300m

Strong monofilament net with the best LZ-type weave. LZ45 net is dedicated for funnels with maximal diameter 45cm. **Each sleeve has 300m length.** 

## **Specification:**

Weave type: LZDiameter: 45cm

One sleeve length: 300mTotal length of 10pcs: 3000m

• Color: white

• Material: monofilament

• Can be used with automated machines

**We are the direct distributor** of Timbernet christmas tree netting. In our offer you can find LZ25, LZ34, LZ45, LZ55 and funnels for those nets.