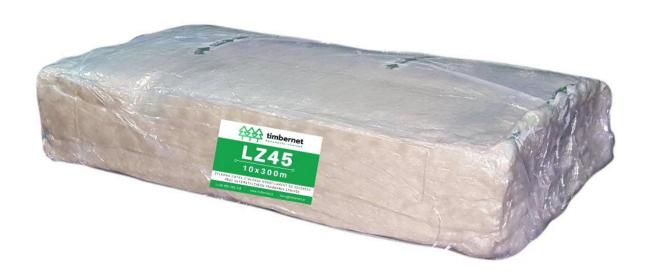

## LZ45 CHRISTMAS TREE NETTING 45CM X 300M - 10 PCS

CENA:

670,00 PLN

SHIPPING TIME: 24H

Manufacturer:

## PRODUCT DESCRIPTION

Set of 10 pieces of strong monofilament christmas tree net LZ45x300m

Strong monofilament net with the best LZ-type weave. LZ45 net is dedicated for funnels with maximal diameter 45cm. **Each sleeve has 300m length.** 

## **Specification:**

Weave type: LZDiameter: 45cm

One sleeve length: 300mTotal length of 10pcs: 3000m

• Color: white

• Material: monofilament

• Can be used with automated machines

**We are the direct distributor** of Timbernet christmas tree netting. In our offer you can find LZ25, LZ34, LZ45, LZ55 and funnels for those nets.