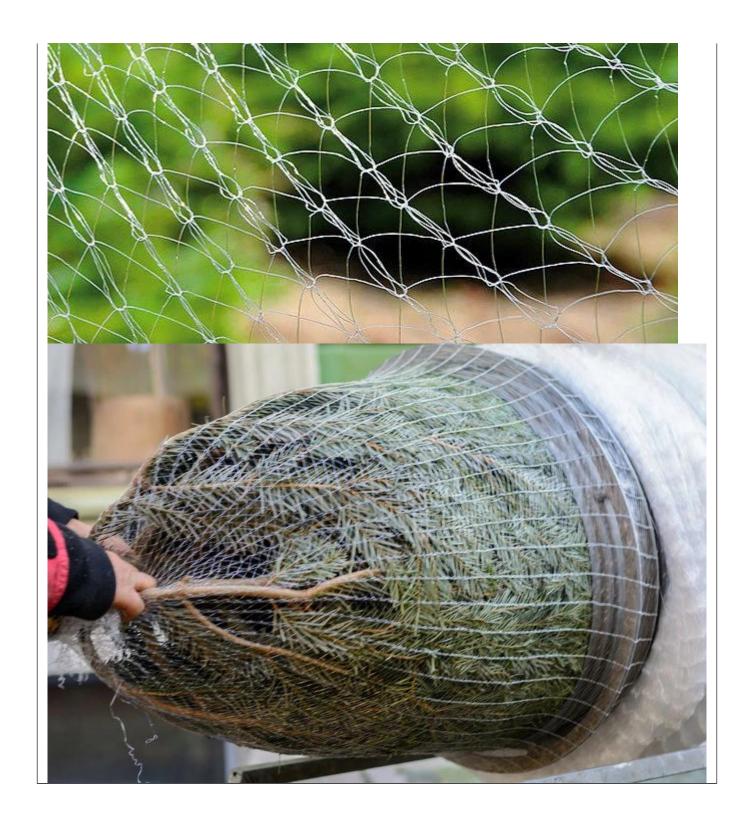

## PRODUCT DESCRIPTION

Set of 10 pieces of strong monofilament christmas tree net LZ45x300m

Strong monofilament net with the best LZ-type weave. LZ45 net is dedicated for funnels with maximal diameter 45cm. **Each sleeve has 300m length.** 

Our net is widely used by growers and retailers in Western and Eastern Europe. It has been used for years on such demanding markets as Germany and Danmark.

Our net is dedicated for both manual and automated packing.

## **Specification:**

Weave type: LZDiameter: 45cm

One sleeve length: 300mTotal length of 10pcs: 3000m

• Color: white

• Material: monofilament

• Can be used with automated machines

**We are the direct distributor** of Timbernet christmas tree netting. In our offer you can find LZ25, LZ34, LZ45, LZ55 and funnels for those nets.