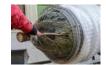

## PRODUCT DESCRIPTION

Set of 10 pieces of strong monofilament christmas tree net LZ45x300m

Strong monofilament net with the best LZ-type weave. LZ45 net is dedicated for funnels with maximal diameter 45cm. **Each sleeve has 300m length.** 

Our net is widely used by growers and retailers in Western and Eastern Europe. It has been used for years on such demanding markets as Germany and Danmark.

Our net is dedicated for both manual and automated packing.

## **Specification:**

Weave type: LZDiameter: 45cm

One sleeve length: 300mTotal length of 10pcs: 3000m

• Color: white

• Material: monofilament

• Can be used with automated machines

**We are the direct distributor** of Timbernet christmas tree netting. In our offer you can find LZ25, LZ34, LZ45, LZ55 and funnels for those nets.