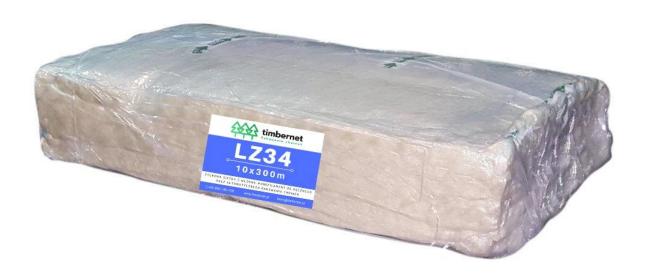

## LZ34 CHRISTMAS TREE NETTING 34CM X 300M - 10 PCS

CENA:

620,00 PLN

SHIPPING TIME: 24H

Manufacturer:

## PRODUCT DESCRIPTION

Set of 10 pieces of strong monofilament christmas tree net LZ34x300m

Strong monofilament net with the best LZ-type weave. LZ34 net is dedicated for funnels with maximal diameter 34cm. **Each sleeve has 300m length.** 