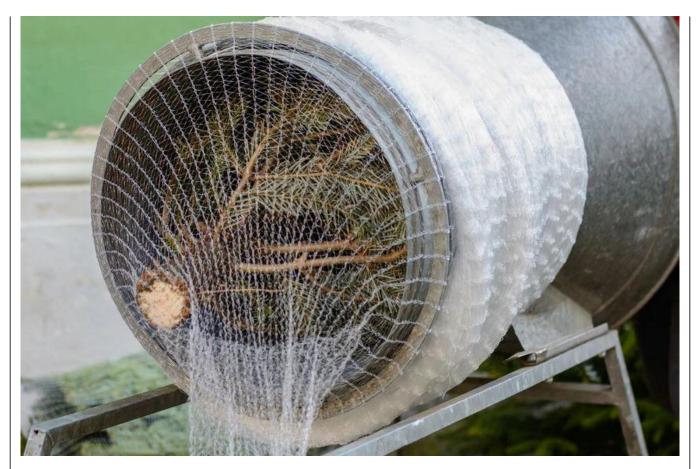

## PRODUCT DESCRIPTION

Set of 10 pieces of strong monofilament christmas tree net LZ34x300m

Strong monofilament net with the best LZ-type weave. LZ34 net is dedicated for funnels with maximal diameter 34cm. **Each sleeve has 300m length.** 

## **Specification:**

Weave type: LZDiameter: 34cm

One sleeve length: 300mTotal length of 10pcs: 3000m

• Color: white

• Material: monofilament

• Can be used with automated machines

**We are the direct distributor** of Timbernet christmas tree netting. In our offer you can find LZ25, LZ34, LZ45, LZ55 and funnels for those nets.