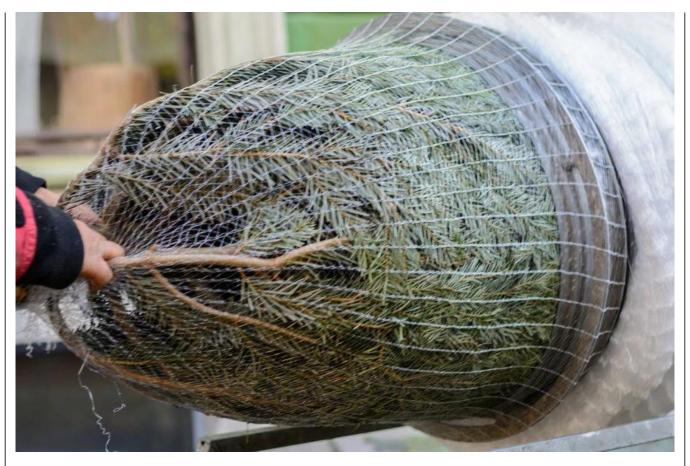

## PRODUCT DESCRIPTION

Set of 10 pieces of strong monofilament christmas tree net LZ34x300m

Strong monofilament net with the best LZ-type weave. LZ34 net is dedicated for funnels with maximal diameter 34cm. **Each sleeve has 300m length.** 

## **Specification:**

Weave type: LZDiameter: 34cm

One sleeve length: 300mTotal length of 10pcs: 3000m

• Color: white

• Material: monofilament

• Can be used with automated machines

**We are the direct distributor** of Timbernet christmas tree netting. In our offer you can find LZ25, LZ34, LZ45, LZ55 and funnels for those nets.