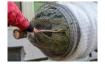

## PRODUCT DESCRIPTION

Set of 10 pieces of strong monofilament christmas tree net LZ34x300m

Strong monofilament net with the best LZ-type weave. LZ34 net is dedicated for funnels with maximal diameter 34cm. **Each sleeve has 300m length.** 

## **Specification:**

Weave type: LZDiameter: 34cm

One sleeve length: 300mTotal length of 10pcs: 3000m

• Color: white

• Material: monofilament

• Can be used with automated machines

**We are the direct distributor** of Timbernet christmas tree netting. In our offer you can find LZ25, LZ34, LZ45, LZ55 and funnels for those nets.