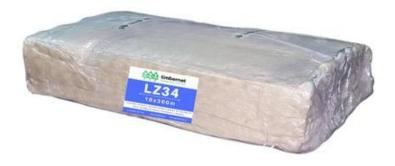

## LZ34 CHRISTMAS TREE NETTING 34CM X 300M - 10 PCS

CENA:

620,00 PLN

SHIPPING TIME: 24H

Manufacturer:

## PRODUCT DESCRIPTION

Set of 10 pieces of strong monofilament christmas tree net LZ34x300m

Strong monofilament net with the best LZ-type weave. LZ34 net is dedicated for funnels with maximal diameter 34cm. **Each sleeve has 300m length.** 

## **Specification:**

Weave type: LZDiameter: 34cm

One sleeve length: 300mTotal length of 10pcs: 3000m

• Color: white

• Material: monofilament

• Can be used with automated machines

**We are the direct distributor** of Timbernet christmas tree netting. In our offer you can find LZ25, LZ34, LZ45, LZ55 and funnels for those nets.