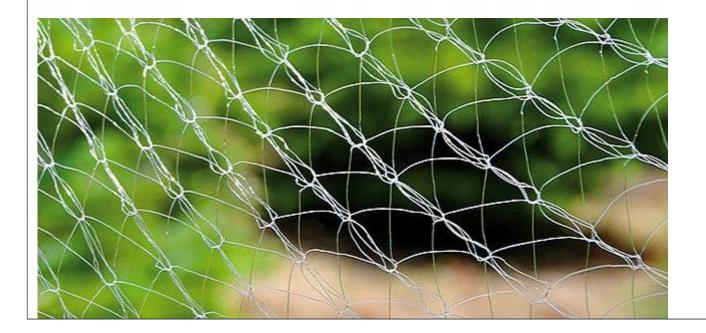

## **Specification:**

Weave type: LZDiameter: 34cm

One sleeve length: 300mTotal length of 10pcs: 3000m

• Color: white

• Material: monofilament

• Can be used with automated machines

**We are the direct distributor** of Timbernet christmas tree netting. In our offer you can find LZ25, LZ34, LZ45, LZ55 and funnels for those nets.