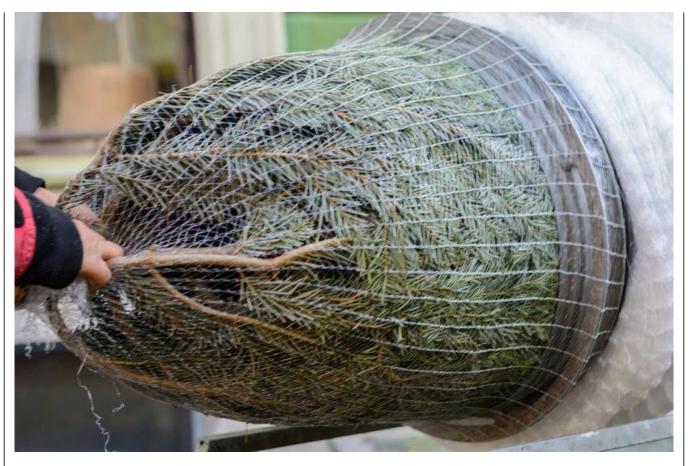

### Strong monofilament christmas tree net LZ34x300m

Strong monofilament net with the best LZ-type weave. LZ34 net is dedicated for funnels with maximal diameter 34cm. **Each sleeve has 300m length.** 

## **Specification:**

Weave type: LZDiameter: 34cm

• One sleeve length: 300m

• Color: white

• Material: monofilament

• Can be used with automated machines

**We are the direct distributor** of Timbernet christmas tree netting. In our offer you can find LZ25, LZ34, LZ45, LZ55 and funnels for those nets.