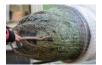

### Strong monofilament christmas tree net LZ34x300m

Strong monofilament net with the best LZ-type weave. LZ34 net is dedicated for funnels with maximal diameter 34cm. **Each sleeve has 300m length.** 

## **Specification:**

Weave type: LZDiameter: 34cm

• One sleeve length: 300m

• Color: white

• Material: monofilament

• Can be used with automated machines

**We are the direct distributor** of Timbernet christmas tree netting. In our offer you can find LZ25, LZ34, LZ45, LZ55 and funnels for those nets.