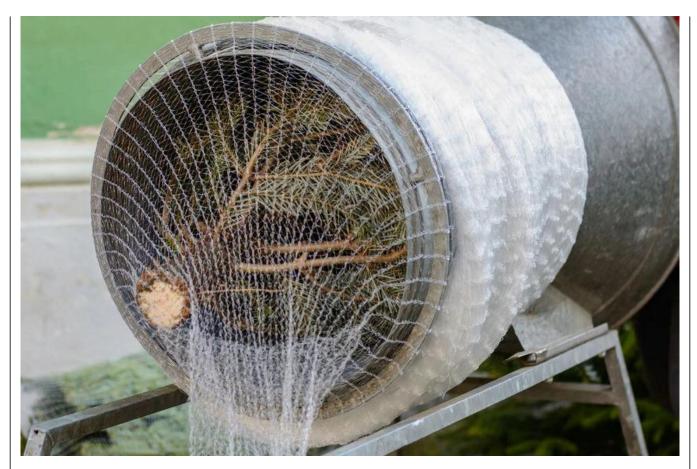

### Strong monofilament christmas tree net LZ34x300m

Strong monofilament net with the best LZ-type weave. LZ34 net is dedicated for funnels with maximal diameter 34cm. **Each sleeve has 300m length.** 

Our net is widely used by growers and retailers in Western and Eastern Europe. It has been used for years on such demanding markets as Germany and Danmark.

Our net is dedicated for both manual and automated packing.

## **Specification:**

Weave type: LZDiameter: 34cm

• One sleeve length: 300m

• Color: white

• Material: monofilament

• Can be used with automated machines

**We are the direct distributor** of Timbernet christmas tree netting. In our offer you can find LZ25, LZ34, LZ45, LZ55 and funnels for those nets.