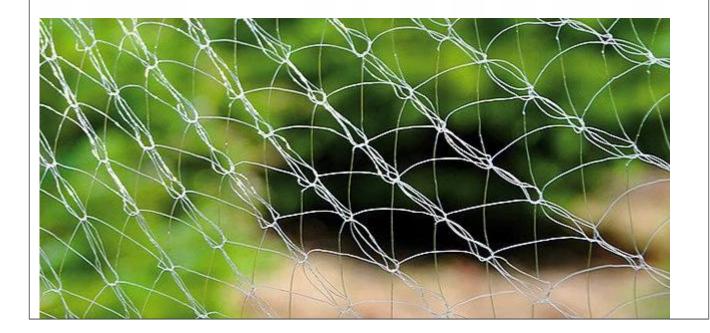

### Strong monofilament christmas tree net LZ34x300m

Strong monofilament net with the best LZ-type weave. LZ34 net is dedicated for funnels with maximal diameter 34cm. **Each sleeve has 300m length.** 

## **Specification:**

Weave type: LZDiameter: 34cm

• One sleeve length: 300m

• Color: white

• Material: monofilament

• Can be used with automated machines

**We are the direct distributor** of Timbernet christmas tree netting. In our offer you can find LZ25, LZ34, LZ45, LZ55 and funnels for those nets.