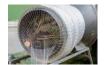

### Strong monofilament christmas tree net LZ34x300m

Strong monofilament net with the best LZ-type weave. LZ34 net is dedicated for funnels with maximal diameter 34cm. **Each sleeve has 300m length.** 

## **Specification:**

Weave type: LZDiameter: 34cm

• One sleeve length: 300m

• Color: white

• Material: monofilament

• Can be used with automated machines

**We are the direct distributor** of Timbernet christmas tree netting. In our offer you can find LZ25, LZ34, LZ45, LZ55 and funnels for those nets.