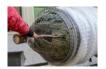

### Strong monofilament christmas tree net LZ34x300m

Strong monofilament net with the best LZ-type weave. LZ34 net is dedicated for funnels with maximal diameter 34cm. **Each sleeve has 300m length.** 

## **Specification:**

Weave type: LZDiameter: 34cm

• One sleeve length: 300m

• Color: white

• Material: monofilament

• Can be used with automated machines

**We are the direct distributor** of Timbernet christmas tree netting. In our offer you can find LZ25, LZ34, LZ45, LZ55 and funnels for those nets.