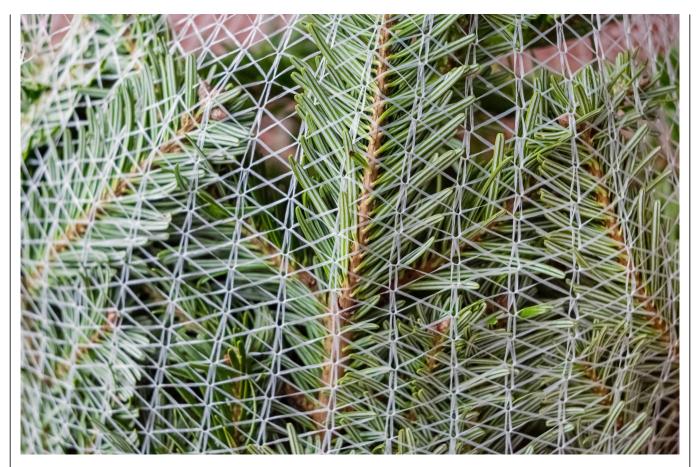

## PRODUCT DESCRIPTION

Set of 10 pieces of strong monofilament christmas tree net LZ45x300m

Strong monofilament net with the best LZ-type weave. LZ45 net is dedicated for funnels with maximal diameter 45cm.

### Each sleeve has 300m length.

Our net is widely used by growers and retailers in Western and Eastern Europe. It has been used for years on such demanding markets as Germany and Danmark.

Our net is dedicated for both manual and automated packing.

### **Specification:**

Weave type: LZDiameter: 45cm

One sleeve length: 300mTotal length of 10pcs: 3000m

• Color: white

• Material: monofilament

• Can be used with automated machines

**We are the direct distributor** of Timbernet christmas tree netting. In our offer you can find LZ25, LZ34, LZ45, LZ55 and funnels for those nets.