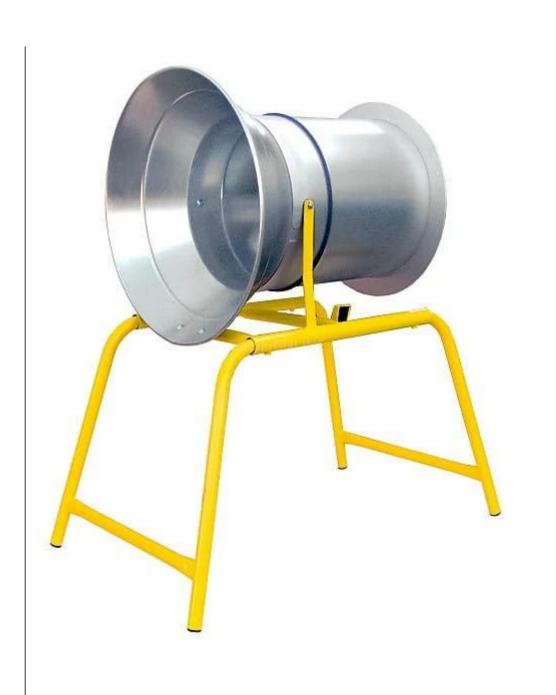

### **Specification:**

Weave type: LZDiameter: 45cm

One sleeve length: 300mTotal length of 10pcs: 3000m

• Color: white

• Material: monofilament

• Can be used with automated machines

**We are the direct distributor** of Timbernet christmas tree netting. In our offer you can find LZ25, LZ34, LZ45, LZ55 and funnels for those nets.