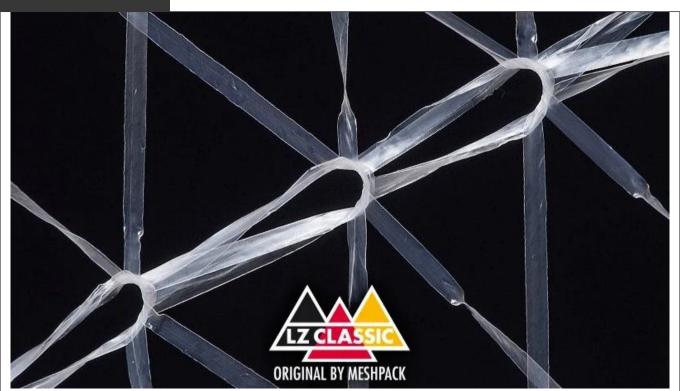

## PRODUCT DESCRIPTION

Set of 10 pieces of strong monofilament christmas tree net LZ45x300m

Strong monofilament net with the best LZ-type weave. LZ45 net is dedicated for funnels with maximal diameter 45cm.

### **Specification:**

Weave type: LZDiameter: 45cm

One sleeve length: 300mTotal length of 10pcs: 3000m

• Color: white

• Material: monofilament

• Can be used with automated machines

**We are the direct distributor** of Timbernet christmas tree netting. In our offer you can find LZ25, LZ34, LZ45, LZ55 and funnels for those nets.