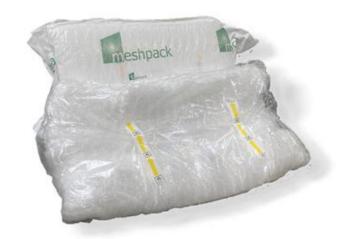

# LZ45 CHRISTMAS TREE NETTING 45CM X 300M - 10 PCS

STARA CENA: 700,00 PLN

NOWA CENA: 650,00 PLN

SHIPPING TIME: 24H

Manufacturer: Meshpack

## PRODUCT DESCRIPTION

Set of 10 pieces of strong monofilament christmas tree net LZ45x300m

Strong monofilament net with the best LZ-type weave. LZ45 net is dedicated for funnels with maximal diameter 45cm.

### Each sleeve has 300m length.

Our net is widely used by growers and retailers in Western and Eastern Europe. It has been used for years on such demanding markets as Germany and Danmark.

Our net is dedicated for both manual and automated packing.