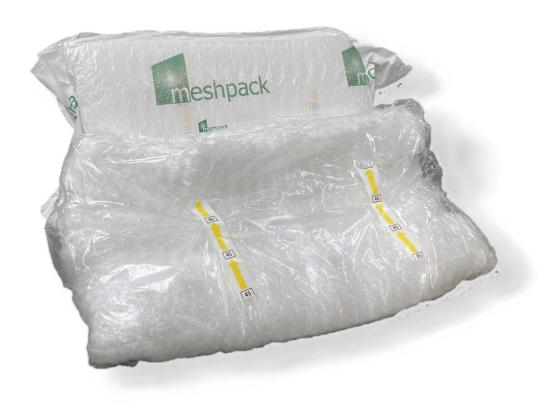

# LZ45 CHRISTMAS TREE NETTING 45CM X 300M - 10 PCS

STARA CENA: 700,00 PLN

NOWA CENA: 650,00 PLN

SHIPPING TIME: 24H

Manufacturer: Meshpack

## PRODUCT DESCRIPTION

Set of 10 pieces of strong monofilament christmas tree net LZ45x300m

Strong monofilament net with the best LZ-type weave. LZ45 net is dedicated for funnels with maximal diameter 45cm.

### **Specification:**

Weave type: LZDiameter: 45cm

One sleeve length: 300mTotal length of 10pcs: 3000m

• Color: white

• Material: monofilament

• Can be used with automated machines

**We are the direct distributor** of Timbernet christmas tree netting. In our offer you can find LZ25, LZ34, LZ45, LZ55 and funnels for those nets.