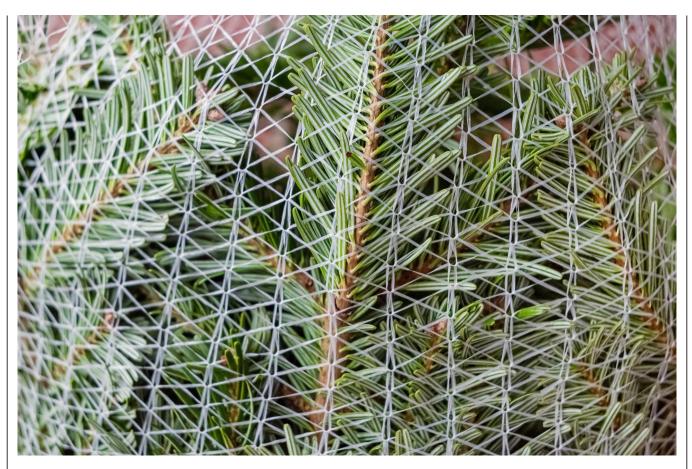

## PRODUCT DESCRIPTION

Set of 10 pieces of strong monofilament christmas tree net LZ45x300m

Strong monofilament net with the best LZ-type weave. LZ45 net is dedicated for funnels with maximal diameter 45cm.

#### Each sleeve has 300m length.

Our net is widely used by growers and retailers in Western and Eastern Europe. It has been used for years on such demanding markets as Germany and Danmark.

Our net is dedicated for **both manual and automated packing.** 

### Specification:

- Weave type: LZ
- Diameter: 45cm
- One sleeve length: 300m
- Total length of 10pcs: 3000m
- Color: white
- Material: monofilament
- Can be used with automated machines

We are the direct distributor of Timbernet christmas tree netting. In our offer you can find LZ25, LZ34, LZ45, LZ55 and funnels for those nets.