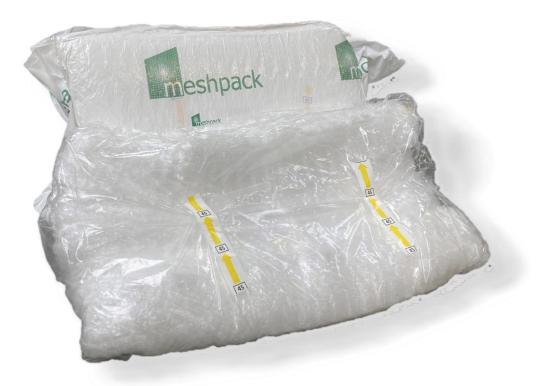

# LZ45 CHRISTMAS TREE NETTING 45CM X 300M - 10 PCS

CENA: 75,00 PLN

SHIPPING TIME: 48H Manufacturer: Meshpack

timbernet

## PRODUCT DESCRIPTION

Set of 10 pieces of strong monofilament christmas tree net LZ45x300m

Strong monofilament net with the best LZ-type weave. LZ45 net is dedicated for funnels with maximal diameter 45cm.

### Specification:

- Weave type: LZ
- Diameter: 45cm
- One sleeve length: 300m
- Total length of 10pcs: 3000m
- Color: white
- Material: monofilament
- Can be used with automated machines

We are the direct distributor of Timbernet christmas tree netting. In our offer you can find LZ25, LZ34, LZ45, LZ55 and funnels for those nets.