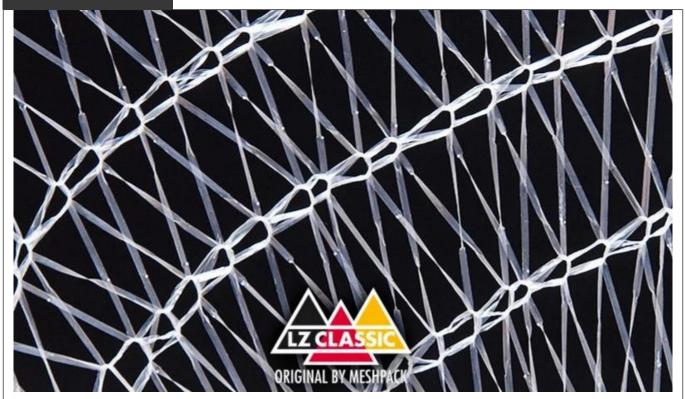

## PRODUCT DESCRIPTION

Set of 10 pieces of strong monofilament christmas tree net LZ45x300m

Strong monofilament net with the best LZ-type weave. LZ45 net is dedicated for funnels with maximal diameter 45cm.

### Specification:

- Weave type: LZ
- Diameter: 45cm
- One sleeve length: 300m
- Total length of 10pcs: 3000m
- Color: white
- Material: monofilament
- Can be used with automated machines

We are the direct distributor of Timbernet christmas tree netting. In our offer you can find LZ25, LZ34, LZ45, LZ55 and funnels for those nets.