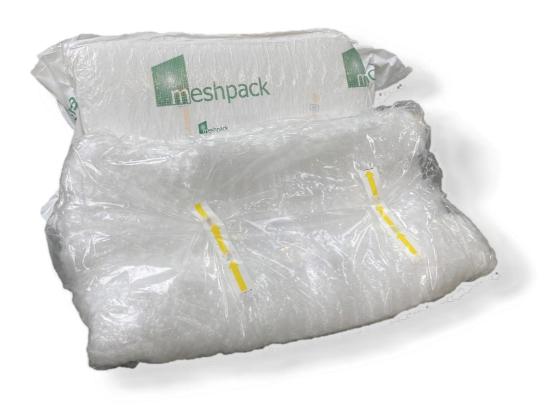

# LZ45 CHRISTMAS TREE NETTING 45CM X 300M - 10 PCS

CENA:

650,00 PLN

SHIPPING TIME: 24H

Manufacturer: Meshpack

### Set of 10 pieces of strong monofilament christmas tree net LZ45x300m

Strong monofilament net with the best LZ-type weave. LZ45 net is dedicated for funnels with maximal diameter 45cm. **Each sleeve has 300m length.** 