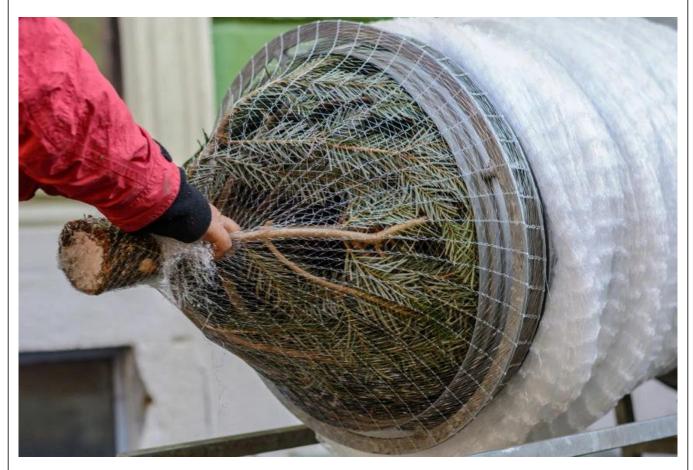

### Set of 10 pieces of strong monofilament christmas tree net LZ45x300m

Strong monofilament net with the best LZ-type weave. LZ45 net is dedicated for funnels with maximal diameter 45cm. **Each sleeve has 300m length.** 

Our net is widely used by growers and retailers in Western and Eastern Europe. It has been used for years on such demanding markets as Germany and Danmark.

Our net is dedicated for **both manual and automated packing.** 