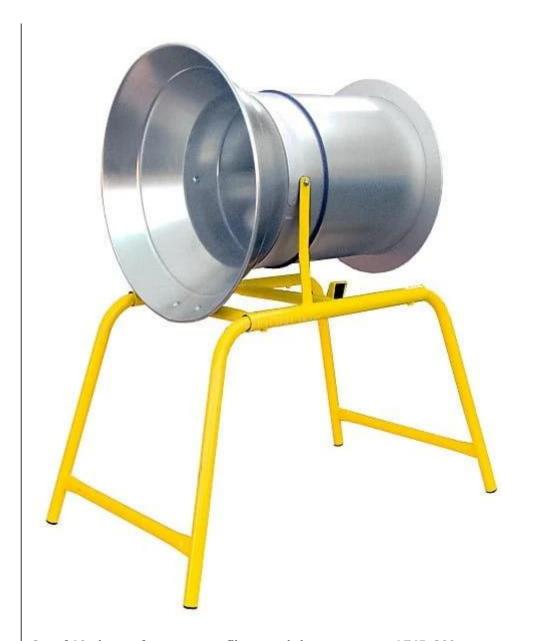

### Set of 10 pieces of strong monofilament christmas tree net LZ45x300m

Strong monofilament net with the best LZ-type weave. LZ45 net is dedicated for funnels with maximal diameter 45cm. **Each sleeve has 300m length.** 

## **Specification:**

• Weave type: LZ

• Diameter: 45cm

One sleeve length: 300mTotal length of 10pcs: 3000m

· Color: white

• Material: monofilament

• Can be used with automated machines

**We are the direct distributor** of Timbernet christmas tree netting. In our offer you can find LZ25, LZ34, LZ45, LZ55 and funnels for those nets.