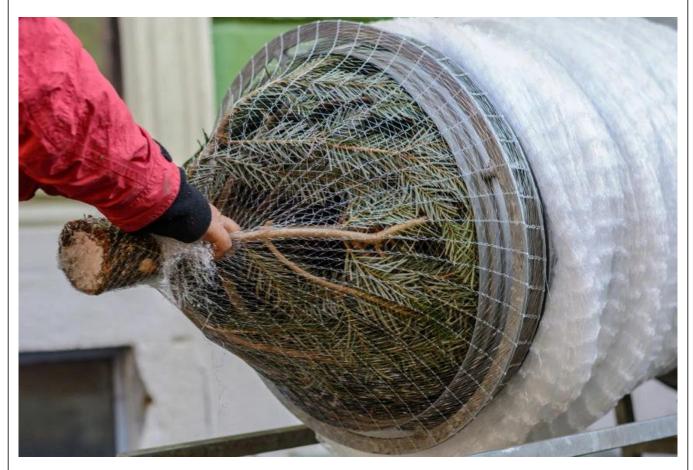

### Set of 10 pieces of strong monofilament christmas tree net LZ45x300m

Strong monofilament net with the best LZ-type weave. LZ45 net is dedicated for funnels with maximal diameter 45cm. **Each sleeve has 300m length.** 

Our net is widely used by growers and retailers in Western and Eastern Europe. It has been used for years on such demanding markets as Germany and Danmark.

Our net is dedicated for **both manual and automated packing.** 

## **Specification:**

• Weave type: LZ

• Diameter: 45cm

One sleeve length: 300mTotal length of 10pcs: 3000m

· Color: white

• Material: monofilament

• Can be used with automated machines

**We are the direct distributor** of Timbernet christmas tree netting. In our offer you can find LZ25, LZ34, LZ45, LZ55 and funnels for those nets.