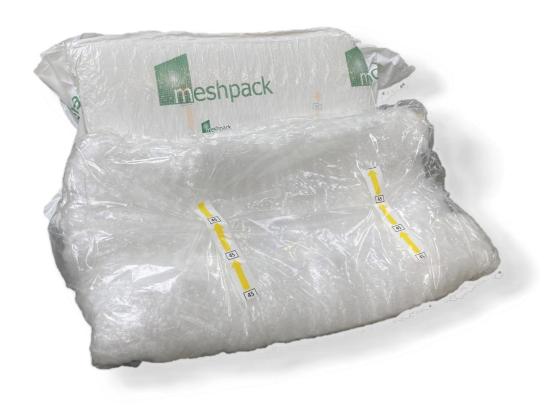

### Set of 10 pieces of strong monofilament christmas tree net LZ45x300m

Strong monofilament net with the best LZ-type weave. LZ45 net is dedicated for funnels with maximal diameter 45cm. **Each sleeve has 300m length.** 

## **Specification:**

• Weave type: LZ

• Diameter: 45cm

One sleeve length: 300mTotal length of 10pcs: 3000m

· Color: white

• Material: monofilament

• Can be used with automated machines

**We are the direct distributor** of Timbernet christmas tree netting. In our offer you can find LZ25, LZ34, LZ45, LZ55 and funnels for those nets.