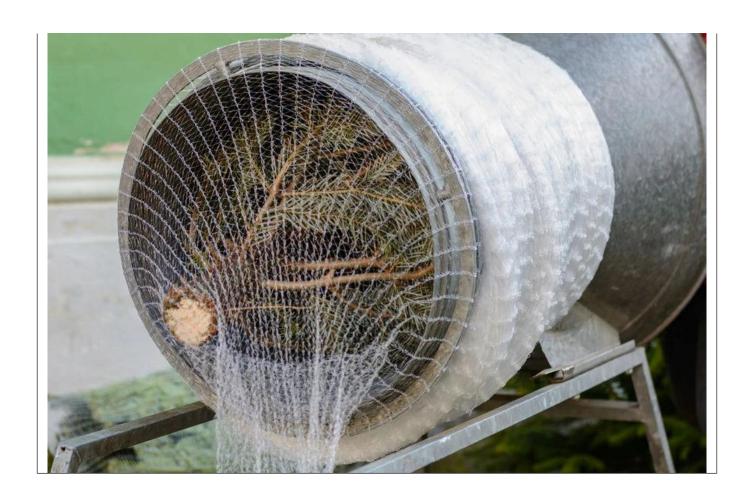

## PRODUCT DESCRIPTION

Set of 10 pieces of strong monofilament christmas tree net LZ45x300m

Strong monofilament net with the best LZ-type weave. LZ45 net is dedicated for funnels with maximal diameter 45cm. **Each sleeve has 300m length.** 

## **Specification:**

• Weave type: LZ

• Diameter: 45cm

One sleeve length: 300mTotal length of 10pcs: 3000m

• Color: white

• Material: monofilament

• Can be used with automated machines

**We are the direct distributor** of Timbernet christmas tree netting. In our offer you can find LZ25, LZ34, LZ45, LZ55 and funnels for those nets.