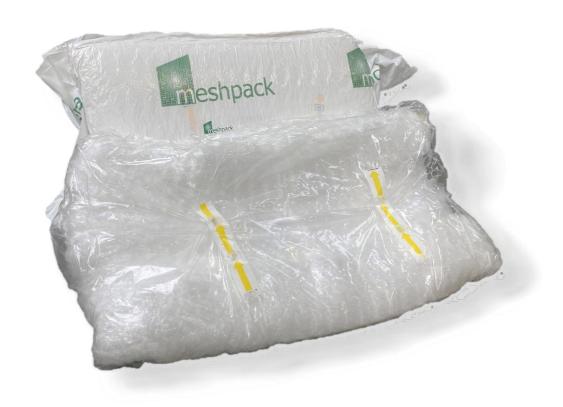

## LZ45 CHRISTMAS TREE NETTING 45CM X 300M - 10 PCS

CENA:

640,00 PLN

SHIPPING TIME: 24H

Manufacturer: Meshpack

## PRODUCT DESCRIPTION

Set of 10 pieces of strong monofilament christmas tree net LZ45x300m

Strong monofilament net with the best LZ-type weave. LZ45 net is dedicated for funnels with maximal diameter 45cm. **Each sleeve has 300m length.** 