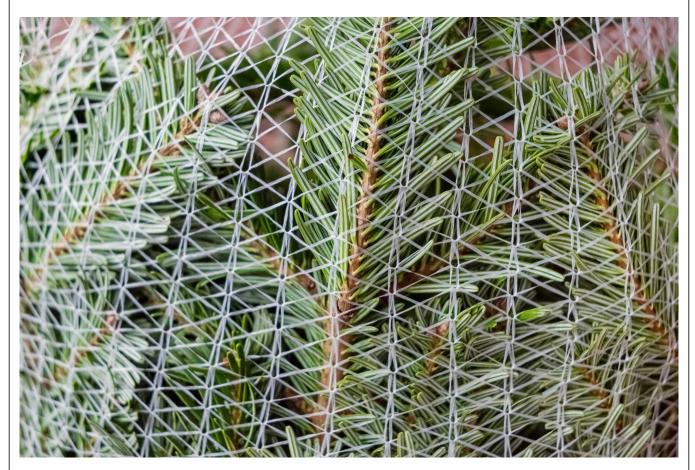

## PRODUCT DESCRIPTION

Set of 10 pieces of strong monofilament christmas tree net LZ45x300m

Strong monofilament net with the best LZ-type weave. LZ45 net is dedicated for funnels with maximal diameter 45cm. **Each sleeve has 300m length.** 

## **Specification:**

• Weave type: LZ

• Diameter: 45cm

One sleeve length: 300mTotal length of 10pcs: 3000m

• Color: white

• Material: monofilament

• Can be used with automated machines

**We are the direct distributor** of Timbernet christmas tree netting. In our offer you can find LZ25, LZ34, LZ45, LZ55 and funnels for those nets.