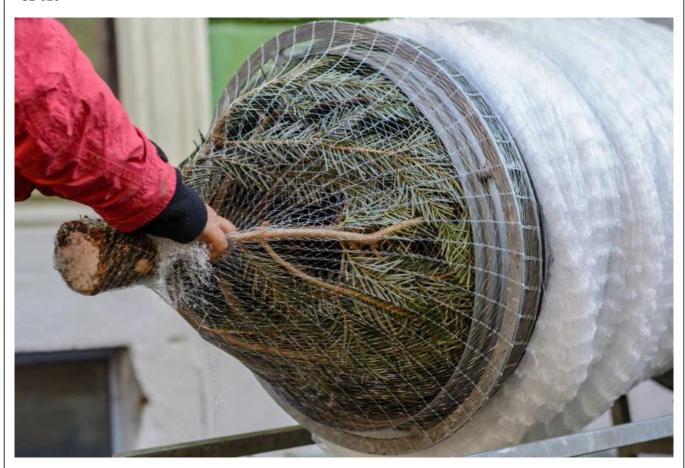

## PRODUCT DESCRIPTION

Set of 10 pieces of strong monofilament christmas tree net LZ45x300m

Strong monofilament net with the best LZ-type weave. LZ45 net is dedicated for funnels with maximal diameter 45cm. **Each sleeve has 300m length.** 

## **Specification:**

• Weave type: LZ

• Diameter: 45cm

One sleeve length: 300mTotal length of 10pcs: 3000m

• Color: white

• Material: monofilament

• Can be used with automated machines

**We are the direct distributor** of Timbernet christmas tree netting. In our offer you can find LZ25, LZ34, LZ45, LZ55 and funnels for those nets.